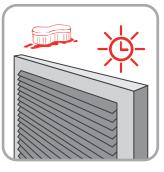

#### ECOPIC® RECOMMENDATIONS:

- Do not use this product on greasy or wet surfaces, or where the ambient temperature is under 5°C.
- Do not apply when surfaces have been (or will be) treated with water repellent. In general, check the compatibility with our products.