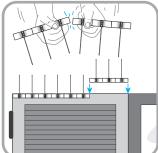

# WARNING :

ECOPIC® EV6 must be installed on the outside face of the shutters. The plastic base (polycarbonate) must be fixed at the edge of the shutters. The spikes must exceed the maximum above the shutters for perfect efficiency.

# TECHNICAL DATAS: ECOPIC<sup>®</sup> EVE:

- 3 units for 1 linear meter
- Size of unit : lenght. 36 x width 1 x height 11cm.
- Mass UV-stabilised and 100% virgin polycarbonate base (thermal résistance -100°C to +120°C)
- 6 spikes of 11cm
- 302 Stainless-steel wire / Steelinox®+ wire Ø 1,2 mm spikes.
- · Holes on the strips : for screwing or nailing
- Width protected : up to 3cm.
- Protection : pigeons.