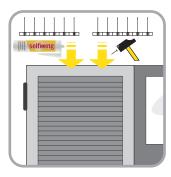

Adhesive : We recommend our SELFIXING® silicone adhesive, witch is specially suited to use with ECOPIC® EV6.

Cleaning : To optimise the preparation of surfaces and to obtain a better garanty, cleaning with our professional cleaner SELCI FANING®

# INSTRUCTIONS FOR USE:

· See the installation sheet

WWW.ECOPIC.COM