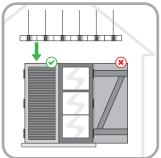

# WARNING :

ECOPIC® EV6 must be installed on the outside face of the shutters. The plastic base (polycarbonate) must be fixed at the edge of the shutters. The spikes must exceed the maximum above the shutters for perfect efficiency.

## APPLICATION:

- ECOPIC® EV6 can be applied to any shutters (wood, aluminium, and more) with silicone, screws or nail.
- Before application the surface must be clean, dry, safe and solid.