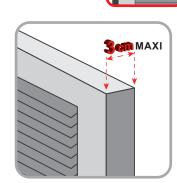

# **ECOPIC® EV6**

THE DISSUASIVE PROCESS FOR BIRDS REMOVAL

5 H E

ECOPIC® EV6 is adapted to shutters having a maximum thickness of 3 cm, suitable for :

- Wood shutters
- Aluminium shutters

# WARNING :

ECOPIC® EV6 must be installed on the outside face of the shutters. The plastic base (polycarbonate) must be fixed at the edge of the shutters. The spikes must exceed the maximum above the shutters for perfect efficiency.