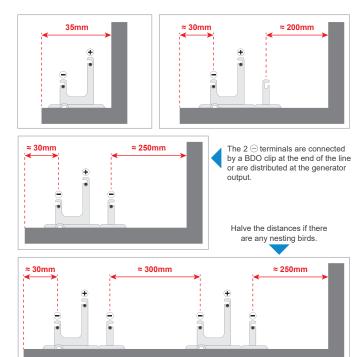

A break off part prevents use of more than 1  $\oplus$  and 1  $\ominus$  (in most cases). In this case, the length of the support is 35 mm.

The shape of the head prevents the "water droplet" phenomenon and its inverted two-step clipping system makes unclipping impossible (without action by a person).

### • BDO Clip

- Length 40mm
- Width 6mm.

BDO Clip permits a good seat of the rods, action of "welding". It is easier to orient the rods without pressure.